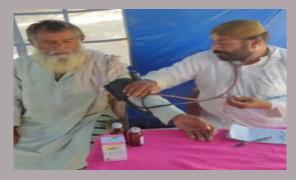

#### **Rain Emergency Relief Photos - District Dadu**

Camp at at Kacho Area Band Purano Dero

Camp at Tent city jakhro

M.N.V drain chandan peer Mashaik

Camp at Gozo

Camp at Village Allahabad Taluka Dadu

Medical Camp at Dogar