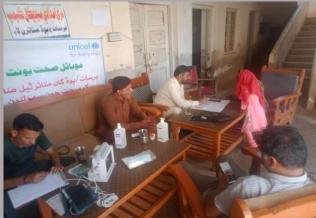

# **District Sukkur**

#### **Rain Emergency Relief Photos - District Sukkur**

Free medical camp at Village Shahbaz Dino Khorkhani ,Salehpat

Free medical camp for IDPs,Tent City ,Salehpat