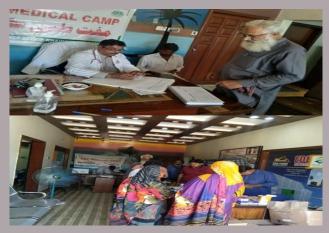

# **District Dadu**

#### **Rain Emergency Relief Photos - District Dadu**

Camp at at Kacho Area Band Purano Dero

Camp at Tent city jakhro

M.N.V drain chandan peer Mashaik

Camp at Gozo

Camp at Village Allahabad Taluka Dadu

Medical Camp at Dogar