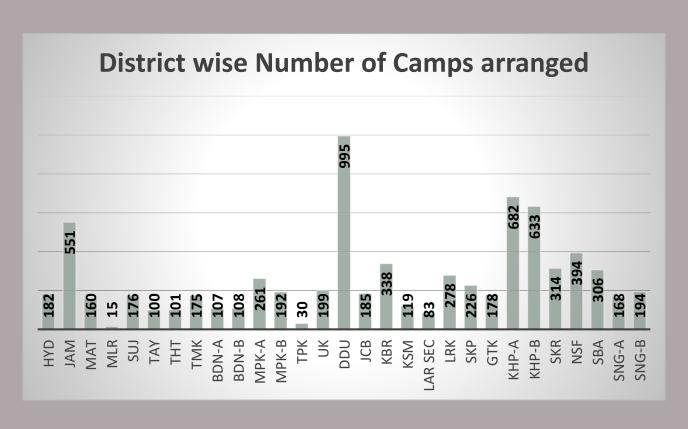

# District wise data till 25<sup>th</sup> November 2022

| Sr. | District | Camps Till 25 <sup>th</sup> Nov | OPD Till 25 <sup>th</sup> Nov |
|-----|----------|---------------------------------|-------------------------------|
| 1   | HYD      | 182                             | 31,168                        |
| 2   | JAM      | 551                             | 125,319                       |
| 3   | MAT      | 160                             | 19,995                        |
| 4   | MLR      | 15                              | 1,878                         |
| 5   | SUJ      | 176                             | 36,098                        |
| 6   | TAY      | 100                             | 18,402                        |
| 7   | THT      | 101                             | 14,071                        |
| 8   | TMK      | 175                             | 19,169                        |
| 9   | BDN-A    | 107                             | 10,064                        |
| 10  | BDN-B    | 108                             | 22,173                        |
| 11  | MPK-A    | 261                             | 39,879                        |
| 12  | MPK-B    | 192                             | 20,870                        |
| 13  | TPK      | 30                              | 1,677                         |
| 14  | UK       | 199                             | 39,938                        |
| 15  | DDU      | 995                             | 145,640                       |
| 16  | JCB      | 185                             | 44,924                        |
| 17  | KBR      | 338                             | 78,297                        |
| 18  | KSM      | 119                             | 21,215                        |
| 19  | LAR SEC  | 83                              | 48,856                        |
| 20  | LRK      | 278                             | 65,581                        |
| 21  | SKP      | 226                             | 32,875                        |
| 22  | GTK      | 178                             | 38,649                        |
| 23  | KHP-A    | 682                             | 108,196                       |
| 24  | KHP-B    | 633                             | 102,570                       |
| 25  | SKR      | 314                             | 52,250                        |
| 26  | NSF      | 394                             | 43,103                        |
| 27  | SBA      | 306                             | 80,668                        |
| 28  | SNG-A    | 168                             | 42,683                        |
| 29  | SNG-B    | 194                             | 28,919                        |
|     | Total    | 7,450                           | 1,335,127                     |