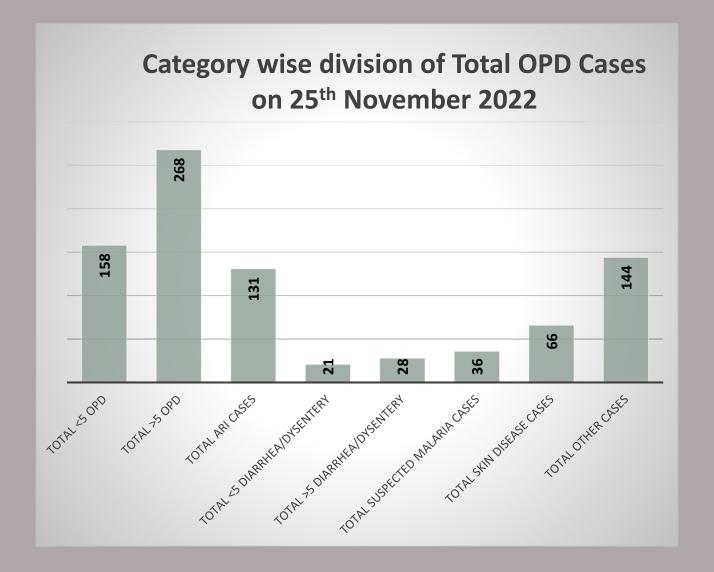

# Data for 25<sup>th</sup> November 2022

|                                                    | Total Numbers                  |                |  |  |
|----------------------------------------------------|--------------------------------|----------------|--|--|
| Indicators                                         | 25 <sup>th</sup> November 2022 | Overall So Far |  |  |
| Total number of free mobile medical camps arranged | 7                              | 7,450          |  |  |
| Total OPD                                          | 426                            | 1,335,127      |  |  |
| Total number of <5 OPD                             | 158                            | 332,561        |  |  |
| Total number of >5 OPD                             | 268                            | 1,002,566      |  |  |
| Total number of ARI                                | 131                            | 287,110        |  |  |
| Total number of <5 yrs diarrhea/cholera/dysentery  | 21                             | 120,366        |  |  |
| Total number of >5 yrs diarrhea/cholera/dysentery  | 28                             | 112,601        |  |  |
| Total number of suspected malaria                  | 36                             | 143,846        |  |  |
| Total number of patients with skin diseases        | 66                             | 313,738        |  |  |
| Total number of patients with other diseases       | 144                            | 357,459        |  |  |