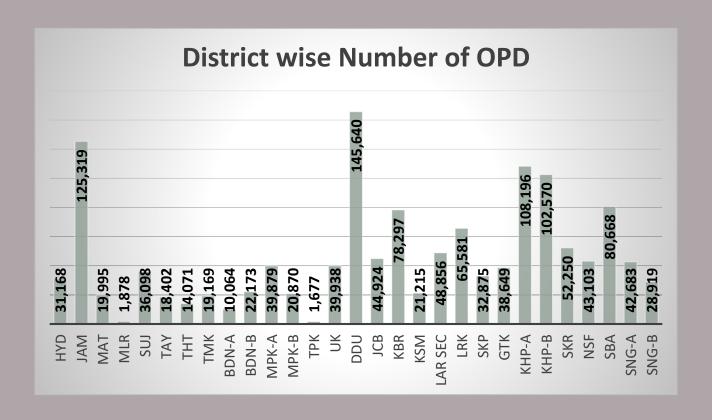

# District wise data till 25<sup>th</sup> November 2022

| Sr. | District | Camps Till 25 <sup>th</sup> Nov | OPD Till 25 <sup>th</sup> Nov |
|-----|----------|---------------------------------|-------------------------------|
| 1   | HYD      | 182                             | 31,168                        |
| 2   | JAM      | 551                             | 125,319                       |
| 3   | MAT      | 160                             | 19,995                        |
| 4   | MLR      | 15                              | 1,878                         |
| 5   | SUJ      | 176                             | 36,098                        |
| 6   | TAY      | 100                             | 18,402                        |
| 7   | THT      | 101                             | 14,071                        |
| 8   | TMK      | 175                             | 19,169                        |
| 9   | BDN-A    | 107                             | 10,064                        |
| 10  | BDN-B    | 108                             | 22,173                        |
| 11  | MPK-A    | 261                             | 39,879                        |
| 12  | MPK-B    | 192                             | 20,870                        |
| 13  | TPK      | 30                              | 1,677                         |
| 14  | UK       | 199                             | 39,938                        |
| 15  | DDU      | 995                             | 145,640                       |
| 16  | JCB      | 185                             | 44,924                        |
| 17  | KBR      | 338                             | 78,297                        |
| 18  | KSM      | 119                             | 21,215                        |
| 19  | LAR SEC  | 83                              | 48,856                        |
| 20  | LRK      | 278                             | 65,581                        |
| 21  | SKP      | 226                             | 32,875                        |
| 22  | GTK      | 178                             | 38,649                        |
| 23  | KHP-A    | 682                             | 108,196                       |
| 24  | KHP-B    | 633                             | 102,570                       |
| 25  | SKR      | 314                             | 52,250                        |
| 26  | NSF      | 394                             | 43,103                        |
| 27  | SBA      | 306                             | 80,668                        |
| 28  | SNG-A    | 168                             | 42,683                        |
| 29  | SNG-B    | 194                             | 28,919                        |
|     | Total    | 7,450                           | 1,335,127                     |