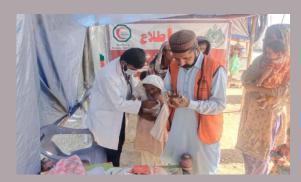

# **District Dadu**

#### **Rain Emergency Relief Photos - District Dadu**

Camp at at Kacho Area Band Purano Dero

Camp at Tent city jakhro

M.N.V drain chandan peer Mashaik

Camp at Gozo

Camp at Village Allahabad Taluka Dadu

Medical Camp at Dogar