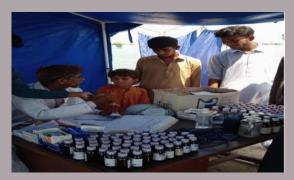

# **District Dadu**

#### **Rain Emergency Relief Photos - District Dadu**

Camp at at Kacho Area Band Purano Dero

Camp at Tent city jakhro

M.N.V drain chandan peer Mashaik

Camp at Gozo

Camp at Village Allahabad Taluka Dadu

Medical Camp at Dogar