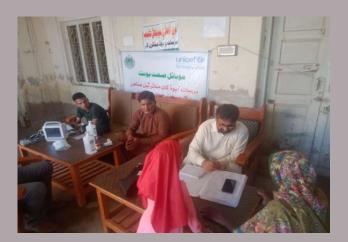

# **District Sukkur**

#### **Rain Emergency Relief Photos - District Sukkur**

Free medical camp at Village Shahbaz Dino Khorkhani ,Salehpat

Free medical camp for IDPs,Tent City ,Salehpat