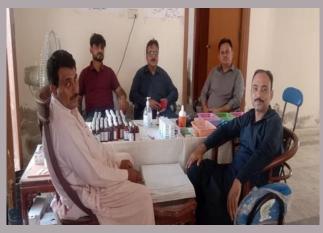

# **District Sukkur**

#### **Rain Emergency Relief Photos - District Sukkur**

Free medical camp at Village Shahbaz Dino Khorkhani ,Salehpat

Free medical camp for IDPs,Tent City ,Salehpat