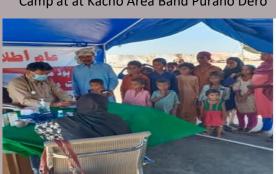

# **District Dadu**

#### **Rain Emergency Relief Photos - District Dadu**

Camp at at Kacho Area Band Purano Dero

Camp at Tent city jakhro

M.N.V drain chandan peer Mashaik

Camp at Gozo

Camp at Village Allahabad Taluka Dadu

Medical Camp at Dogar