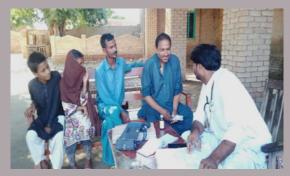

#### **Rain Emergency Relief Photos - District Sukkur**

Free medical camp at Village Shahbaz Dino Khorkhani ,Salehpat

Free medical camp for IDPs,Tent City ,Salehpat